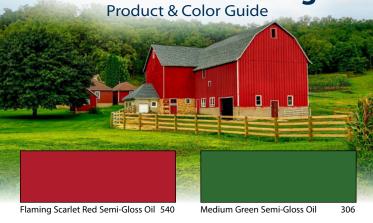

## **Barn & Outbuilding**

Ranch Red Flat Latex 921

Brilliant Red Semi-Gloss Oil 311

Bright Red
Semi-Gloss Oil 333/334
Satin Latex 904
Semi-Gloss Latex 933

Bright Spar Aluminum 620 All Purpose Aluminum 611